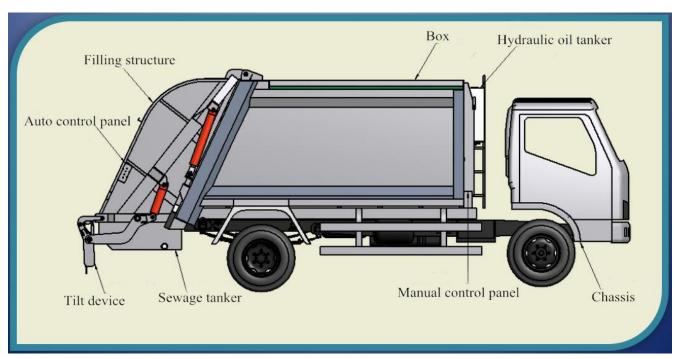

uninstall, sewage can be collected by the sewage tank.             |  |  |
|                       | ◆ PLC control system: Siemens brand operate system.                                         |  |  |
| Painting and Logo     | As customer's requirement                                                                   |  |  |
| Other detail          | China Famous brand and quality hydraulic pump, Multiple way valve, Tilt plate oil cylinder, |  |  |
|                       | Tail gate cylinder, Scraper cylinder, Slide plate cylinder, Push plate cylinder.            |  |  |



Add: ChengLi Automobile Industry Park, SuiZhou City, Hubei Province, China.

Tel: +86-27-84766488

Fax: +86-27-84766488

Email: info@clw-autos.com

Http://www.clw-autos.com

### Compactor garbage truck drawing:









## **Reference photos**





Add: ChengLi Automobile Industry Park, SuiZhou City, Hubei Province, China.

Tel: +86-27-84766488

Fax: +86-27-84766488

Email: info@clw-autos.com

Http://www.clw-autos.com







Add: ChengLi Automobile Industry Park, SuiZhou City, Hubei Province, China.

Tel: +86-27-84766488

Fax: +86-27-84766488

Email: info@clw-autos.com

Http://www.clw-autos.com

### **Details photos**

### **①**Control panel in cabin



### **2**Manual control panel





Add: ChengLi Automobile Industry Park, SuiZhou City, Hubei Province, China.

Tel: +86-27-84766488

Fax: +86-27-84766488

Email: info@clw-autos.com

Http://www.clw-autos.com

#### **3**Auto control panel for Loading system





Add: ChengLi Automobile Industry Park, SuiZhou City, Hubei Province, China.

Tel: +86-27-84766