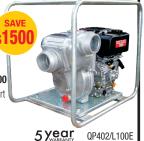

#### 4" YANMAR **DIESEL GUSHER**

Flows to 1,600 lpm Heads to 30m 7HP Yanmar recoil start

NOW \$3,789 SAVE \$1.500 10HP Yanmar electric start

QP402/L100E **NOW \$6,745 SAVE \$750** 