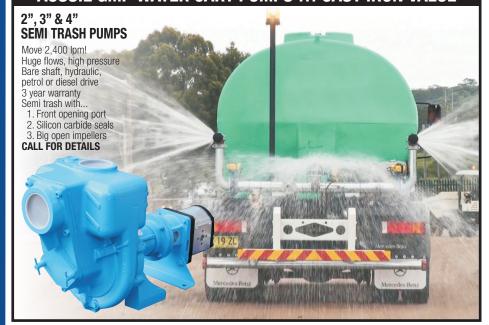

... Aussie** BEST ENGINE ... Honda BEST DIESEL ... Yanmar

**AUSSIE FIRE CHIEF** 

Honda 5.5HP Heads to 75m, flows to 450 lpm **NOW \$895 SAVE \$73** 

**AUSSIE FIRE CAPTAIN** 

(QP205SL/GX200E)
Honda 6.5HP with electric start & full frame
NOW \$1,788 SAVE \$170

YANMAR DIESEL FIRE CHIEF

(QP205SE/L48) Heads to 60m, flows to 400 lpm, full frame ONLY \$3.369 **Electric start options** 



#### AUSSIE MR T…REAL PERFORMANCE

Guits high pressure water transfer irrigation, fire protection. Honda 13 HP electric start Heads to 95m, flows to 500 lpm (QPT205SLT/GX390E) ONLY \$3,323 Long range version for continuous unning up to 4.5hrs ONLY \$3,839

Kubota 9.5HP Diesel electric start Heads to 85m, flows to 420 lpm 5 year

## AUSSIE BRIGADE BOSS

HIGH PRESSURE/HUGE FLOW 5 year







### AUSSIE GMP



# AUSSIE BLASTERS ... NEW STAINLESS STEEL RANGE

3,000 PSI AUSSIE POCKET ROCKET **NÉW STAINLESS STEEL FRAME** 3,000 psi **Bertolini** pump with 4,785 psi turbo pressure. **Honda** 6.5HP with 3 yr warranty. Quality accessories ABSS30/GX200...**\$1,998**,

Blaster with 15m hose reel ABSS30/GX200HR \$2,698

AUSSIE PRO BLASTERS...2 OF THE BEST! Aussie Scud 350, 3,000 psi, 15 lpm, Honda 13 HP, new stainless steel frame, pro accessories Great value ... \$3,839 Aussie Ultra A...NEW SS FRAME 4,000 psi, 20 lpm, Class A Honda 23HP, electric start NOW \$7,339



NEW AUSSIE AB40 GT 4,000 psi Honda blaster

6,485 psi turbo pressure Honda 13HP GX390 Bertolini triplex pump with 4 year warranty **NEW** stainless steel frame 13"flat free wheels Pro accessories

... FASTER, SMARTER!

budget hot water blas