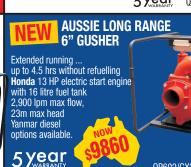

#### 3" YANMAR **DIESEL GUSHER**

4.8HP **Yanmar** electric start Flows to 1,000 lpm, suits remote control) FREE gal frame & battery pact ONLY \$5,098

2" & 3"AUSSIE HONDA GUSHERS 2" Honda Gusher londa 4HP 3" Honda Gushe londa 5.5HP

#### AUSSIE MR T…REAL PERFORMANCE

Guits high pressure water transfer irrigation, fire protection. Honda 13 HP electric start Heads to 95m, flows to 500 lpm (QPT205SLT/GX390E) ONLY \$3,323 Long range version for continuous unning up to 4.5hrs ONLY \$3,839