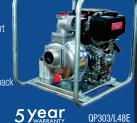

#### 4" YANMAR **DIESEL GUSHER**

Flows to 1,600 lpm Heads to 30m 7HP Yanmar recoil start

NOW \$3,789 SAVE \$1.500 10HP Yanmar electric start

QP402/L100E **NOW \$6,745 SAVE \$750** 