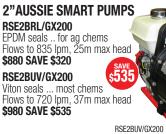

SSIE**

**BEST PUMP ... Aussie** BEST ENGINE ... Honda BEST DIESEL ... Yanmar

**AUSSIE FIRE CHIEF** 

Honda 5.5HP Heads to 75m, flows to 450 lpm **NOW \$895 SAVE \$73** 

**AUSSIE FIRE CAPTAIN** 

(QP205SL/GX200E)
Honda 6.5HP with electric start & full frame
NOW \$1,788 SAVE \$170

YANMAR DIESEL FIRE CHIEF

(QP205SE/L48) Heads to 60m, flows to 400 lpm, full frame ONLY \$3.369 **Electric start options** 



#### AUSSIE MR T…REAL PERFORMANCE

Guits high pressure water transfer irrigation, fire protection. Honda 13 HP electric start Heads to 95m, flows to 500 lpm (QPT205SLT/GX390E) ONLY \$3,323 Long range version for continuous unning up to 4.5hrs ONLY \$3,839

Kubota 9.5HP Diesel electric start Heads to 85m, flows to 420 lpm 5 year

## AUSSIE BRIGADE BOSS

HIGH PRESSURE/HUGE FLOW 5 year







### AUSSIE GMP



# AUSSIE BLASTERS ... NEW STAINLESS STEEL RANGE

3,000 PSI AUSSIE POCKET ROCKET **NÉW STAINLESS STEEL FRAME** 3,000 psi **Bertolini** pump with 4,785 psi turbo pressure. **Honda** 6.5HP with 3 yr warranty. Quality accessories ABSS30/GX200...**\$1,998**,

Blaster with 15m hose reel ABSS30/GX200HR \$2,698

AUSSIE PRO BLASTERS...2 OF THE BEST! Aussie Scud 350, 3,000 psi, 15 lpm, Honda 13 HP, new stainless steel frame, pro accessories Great value ... \$3,839 Aussie Ultra A...NEW SS FRAME 4,000 psi, 20 lpm, Class A Honda 23HP, electric start NOW \$7,339



NEW AUSSIE AB40 GT 4,000 psi Honda blaster

6,485 psi turbo pressure Honda 13HP GX390 Bertolini triplex pump with 4 year warranty **NEW** stainless steel frame 13"flat free wheels Pro accessories

... FASTER, SMARTER!

b