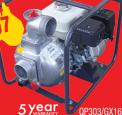

### **STAY SAFE WITH AN AUSSIE**

**BEST PUMP ... Aussie** BEST ENGINE ... Honda BEST DIESEL ... Yanmar

**AUSSIE FIRE CHIEF** 

Honda 5.5HP Heads to 75m, flows to 450 lpm **NOW \$895 SAVE \$73** 

**AUSSIE FIRE CAPTAIN** 

(QP205SL/GX200E)
Honda 6.5HP with electric start & full frame
NOW \$1,788 SAVE \$170

YANMAR DIESEL FIRE CHIEF

(QP205SE/L48) Heads to 60m, flows to 400 lpm, full frame ONLY \$3.369 **Electric start options** 