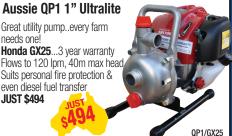

### **WATER FAST!**

#### 3" YANMAR **DIESEL GUSHER**

4.8HP **Yanmar** electric start Flows to 1,000 lpm, suits remote control) FREE gal frame & battery pact ONLY \$5,098

2" & 3"AUSSIE HONDA GUSHERS 2" Honda Gusher londa 4HP 3" Honda Gushe londa 5.5HP

**BIG PUMPS MAKE SENSE** 

Huge flows, max heads to 30m

FREE frame & anti vib mounts

**ONLY \$995** 

3" & 4" Honda 8HP

**3" Honda** GX240

Flows to 1300 lpm

4" Honda GX240