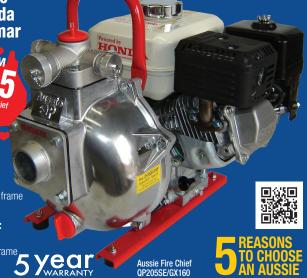

### **STAY SAFE WITH AN AUSSIE**

**BEST PUMP ... Aussie** BEST ENGINE ... Honda BEST DIESEL ... Yanmar

**AUSSIE FIRE CHIEF** 

Honda 5.5HP Heads to 75m, flows to 450 lpm **NOW \$895 SAVE \$73** 

**AUSSIE FIRE CAPTAIN** 