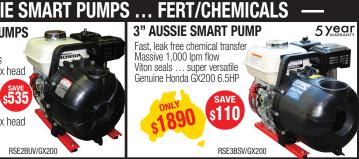

### **STAY SAFE WITH AN AUSSIE**

**BEST PUMP ... Aussie** BEST ENGINE ... Honda BEST DIESEL ... Yanmar

**AUSSIE FIRE CHIEF** 

Honda 5.5HP Heads to 75m, flows to 450 lpm **NOW \$895 SAVE \$73** 

**AUSSIE FIRE CAPTAIN** 

(QP205SL/GX200E)
Honda 6.5HP with electric start & full frame
NOW \$1,788 SAVE \$170

YANMAR DIESEL FIRE CHIEF

(QP205SE/L48) Heads to 60m, flows to 400 lpm, full frame ONLY \$3.369 **Electric start options** 